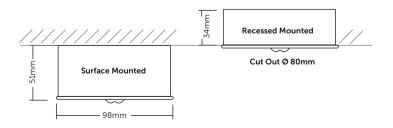

## 2W LED Emergency Non Maintained Downlight

The 2W Spectrum Auto Self Test Downlight is a 4 in 1 product which makes it one of the most versatile in the range. The downlight can be surface and recessed mounted and is supplied with both the Open Area  $\delta$  Corridor lenses.